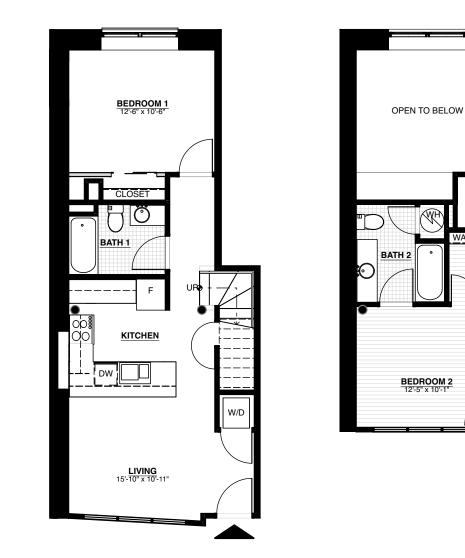

## **UNIT 210**

LOUISE AVE

## HAWTHORNE MILL

MECH

DNO

WALK-IN

833.465.6387 [o] www.hawthornemill.com

HAWTHORNE LANE 1101 Hawthorne Lane

Charlotte, NC 28205

- 2 BED/ 2 BATH
  - 831 SQ FT
- 16 FT CEILINGS
- HISTORIC BRICK WALLS
- ORIGINAL HARDWOOD FLOORS
  - HISTORIC MILL FIRE DOOR
- STAINLESS STEEL APPLIANCES
  - **GRANITE COUNTERTOPS**
  - WASHER/ DRYER IN UNIT

Square footages, where indicated on plan, are approximate. Layouts of interiors are for general reference only, and are not intended to depict precisely the actual as-built conditions. Drawings are not to scale and are subject to change.

LOWER LEVEL

UPPER LEVEL