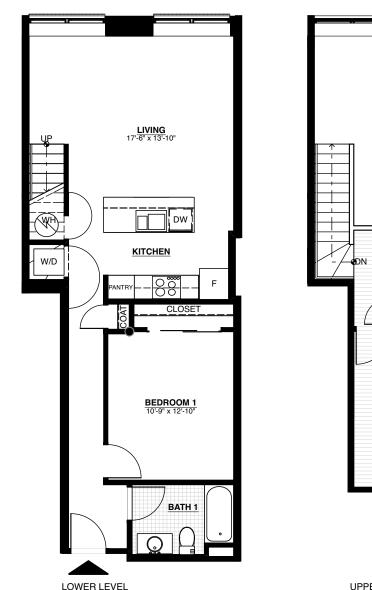

## **UNIT 266**

## HAWTHORNE LANE -OUISE AVE 1101 Hawthorne Lane Charlotte, NC 28205 2 BED/ 2 BATH 1059 SQ FT **16 FT CEILINGS** HISTORIC BRICK WALLS **ORIGINAL HARDWOOD FLOORS** STAINLESS STEEL APPLIANCES

**GRANITE COUNTERTOPS** 

WASHER/ DRYER IN UNIT

Square footages, where indicated on plan, are approximate. Layouts of interiors are for general reference only, and are not intended to depict precisely the actual as-built conditions. Drawings are not to scale and are subject to change.